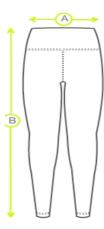

## ZR38 Encore Legging

| Product Measurements (cm) |        |        |        |        |        |        |        |        |        |
|---------------------------|--------|--------|--------|--------|--------|--------|--------|--------|--------|
| Waist Size                | 18/20" | 22/24" | 24/26" | 26/28" | 28/30" | 30/32" | 32/34" | 34/36" | 38/40" |
| A - Waist Size            | 44cm   | 52cm   | 56cm   | 60cm   | 64cm   | 68m    | 72cm   | 76cm   | 80cm   |
| B - Leg length            | 80cm   | 82cm   | 83cm   | 84cm   | 85cm   | 86cm   | 87cm   | 88cm   | 89cm   |

\*These figures are indicative only, and some variation should be expected, due to fabric stretch and production tolerances

Measuring Guide

A. Waist circumference: Measured unstretched on the waistband and then doubled

B. Leg: Measured flat, from the top of the seam to the hem